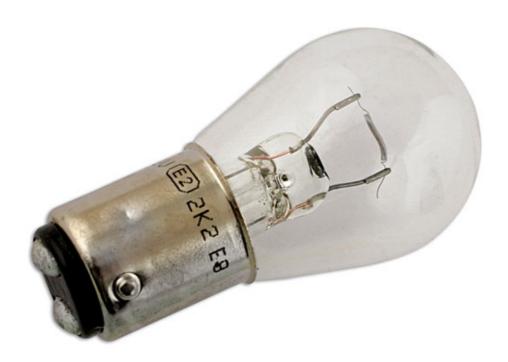

## Ampoule de freinage et d'arret Lucas 24v 21w OE346 - 10

The Lucas automotive bulb range consists of over 600 references covering cars, light and heavy duty commercial vehicles and motorcycles. With over 99 % vehicle parc coverage and an unrivaled reputation for quality, the Lucas automotive bulb offering is the obvious choice for both aftermarket and original equipment dealers throughout the world. Lucas automotive bulbs are instantly recognisable as a brand you can trust, with a heritage dating back to the earliest vehicles on the UK roads. The range has been continually developed over the years to remain at the forefront of technology whilst maintaining a broad coverage across classic cars.

## **Additional Information**

- · Ampoule de freinage et d'arret
- Code ANSI 346
- 24v / 21 watt
- Culot à Baïonette BA15d / SBC
- · Boite de 10 pcs

http:///product/30533

LASER Kamasa Gunson Connect